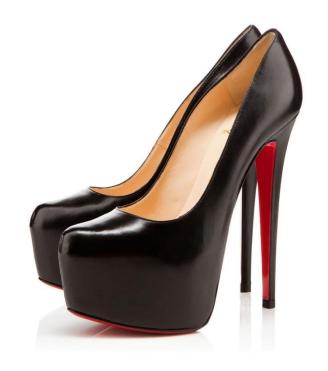

### Christian louboutin

Price range: \$380.00- \$1,075.00

- Demand factor:
- Females like heels
- Red bottoms are attractive.
- Supply factor:
- Made with leader.
- Elasticity:
- This is an in elastic product, females will buy it no matter what.