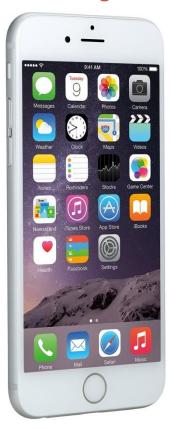

### iPhone 6

Price range: \$695.00

- Demand factors:
- Verity of apps
- Supply factors:
- Made with high technicians
- Elasticity:
- Its already elastic because the price is high