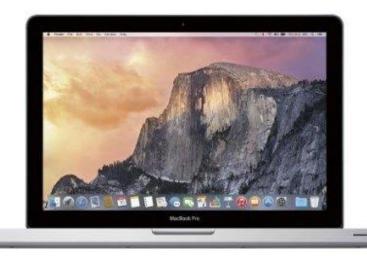

### MacBook

Price rang: \$850 -\$1299

- Demand factors:
- Slim the other laptops.
- Easy to carry.
- Supply factors:
- Made with great technicians
- Elasticity:
- Its an elastic product.